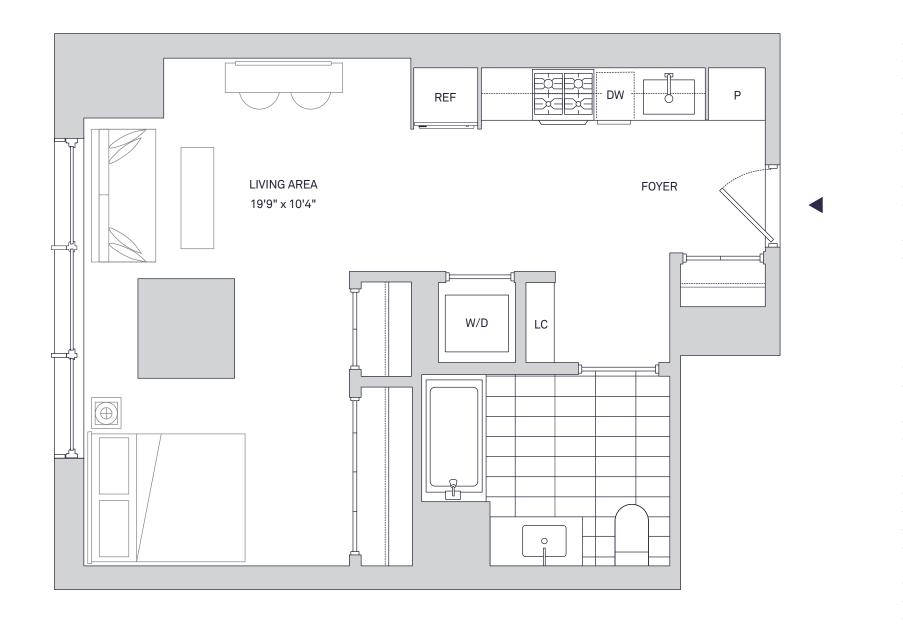

### Residence 910-1910

Studio, 1 Bathroom





Folsom Street

Notes

# AVERY 450

#### **Residence** Features

- Floor-to-ceiling windows provide maximum natural light and views • Wide-plank, white oak flooring throughout
- White quartz kitchen counters with a full-height Carrara marble tile backsplash
- Custom-designed walnut kitchen cabinetry
- Suite of premium Bosch appliances with integrated paneling
- Serene bathrooms feature a walnut vanity, white quartz counters,
- and a mirrored medicine cabinet
- Bathtub/shower combination with textured tiled tub surround
- · Smart home technology includes Nest thermostats and
- Lutron lighting controls
- 9-foot ceilings\*
- Washer/dryer in every home
- \*9-foot ceilings featured on residential floors 8-32

#### Amenities & Services

- 24/7 attended lobby with concierge
- Equinox®-curated