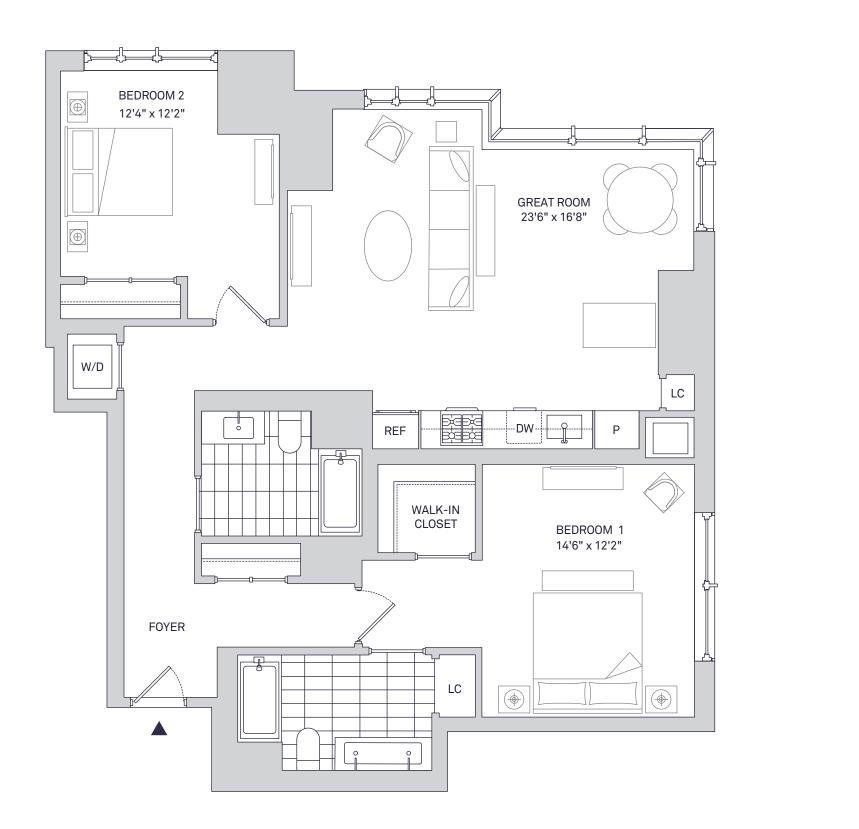

### Residence 2604-3104

2 Bedrooms, 2 Bathrooms





Folsom Street

Notes

# AVERY 450

#### **Residence Features**

- · Floor-to-ceiling windows provide maximum natural light and views • Wide-plank, white oak flooring throughout
- White quartz kitchen counters with a full-height Carrara marble tile backsplash
- Custom-designed walnut kitchen cabinetry
- Suite of premium Bosch appliances with integrated paneling
- Serene bathrooms feature a walnut vanity, white quartz counters, and a mirrored medicine cabinet
- · Bathtub/shower combination with textured tiled tub surround
- · Smart home technology includes Nest thermostats and
- Lutron lighting controls
- 9-foot ceilings\*
- Washer/dryer in every home
- \*9-foot ceilings featured on residential floors 8–32

#### Amenities & Services

- · 24/7 attended lobby with concierge
- · Equinox®-cu