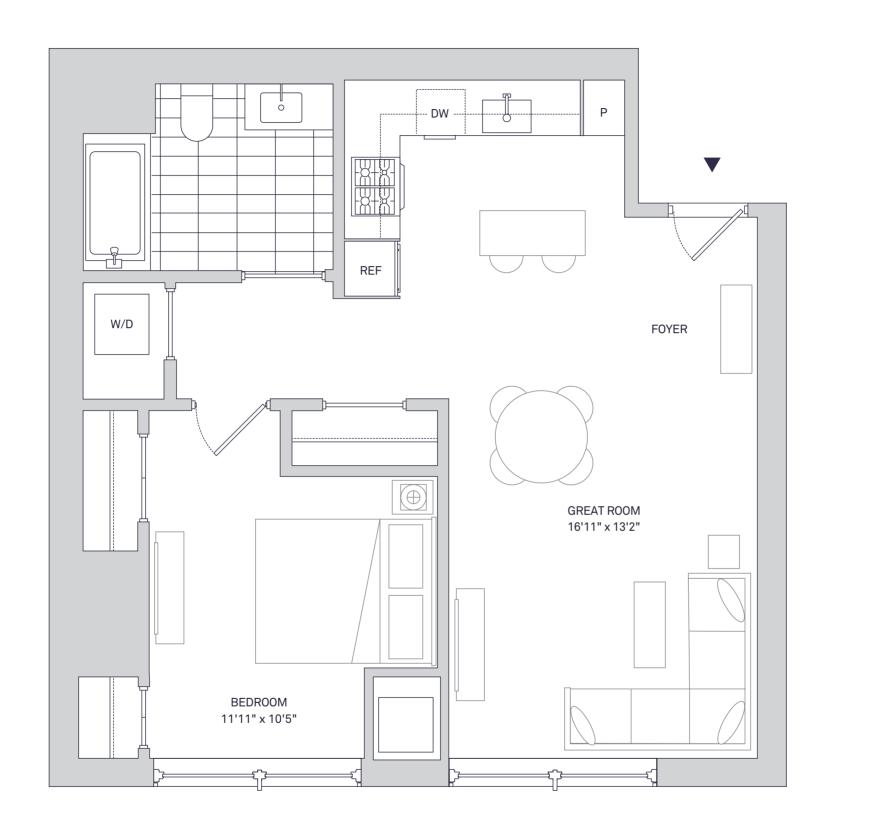

### Residence 901-1901

1 Bedroom, 1 Bathroom





Folsom Street

Notes

# AVERY 450

#### **Residence** Features

- Floor-to-ceiling windows provide maximum natural light and views • Wide-plank, white oak flooring throughout
- White quartz kitchen counters with a full-height Carrara marble tile backsplash
- Custom-designed walnut kitchen cabinetry
- · Suite of premium Bosch appliances with integrated paneling
- · Serene bathrooms feature a walnut vanity, white guartz counters,
- and a mirrored medicine cabinet
- · Bathtub/shower combination with textured tiled tub surround
- · Smart home technology includes Nest thermostats and
- Lutron lighting controls
- 9-foot ceilings\*
- · Washer/dryer in every home
- \*9-foot ceilings featured on residential floors 8–32

#### Amenities & Services

- 24/7 attended lobby with concierge
- Equinox®-