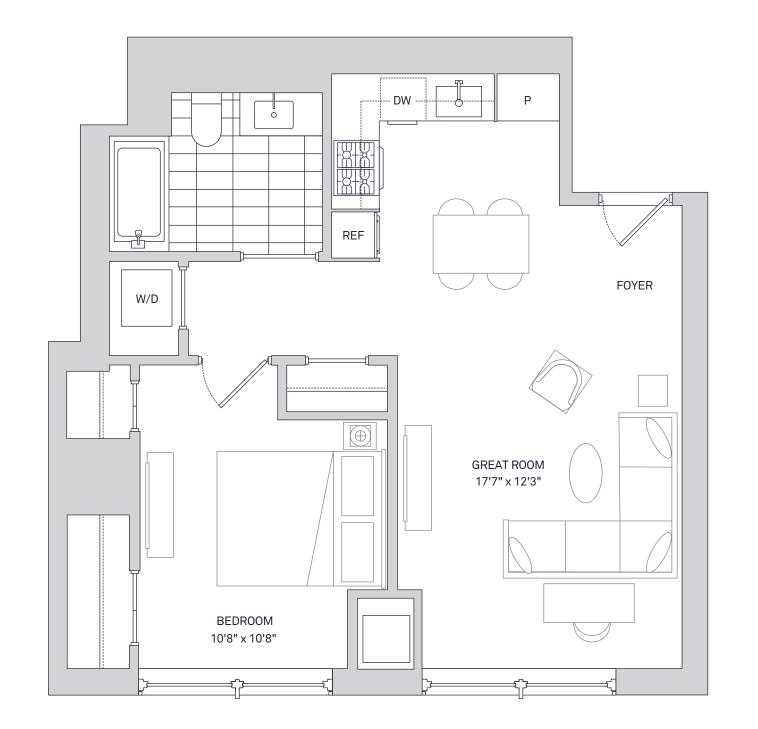

### Residence 2001-3101

1 Bedroom, 1 Bathroom

Folsom Street

Notes

#### **Residence Features**

- Floor-to-ceiling windows provide maximum natural light and views • Wide-plank, white oak flooring throughout
- White quartz kitchen counters with a full-height Carrara marble tile backsplash
- Custom-designed walnut kitchen cabinetry
- Suite of premium Bosch appliances with integrated paneling
- Serene bathrooms feature a walnut vanity, white quartz counters, and a mirrored medicine cabinet
- Bathtub/shower combination with textured tiled tub surround
- · Smart home technology includes Nest thermostats and
- Lutron lighting controls
- 9-foot ceilings\*
- Washer/dryer in every home
- \*9-foot ceilings featured on residential floors 8–32